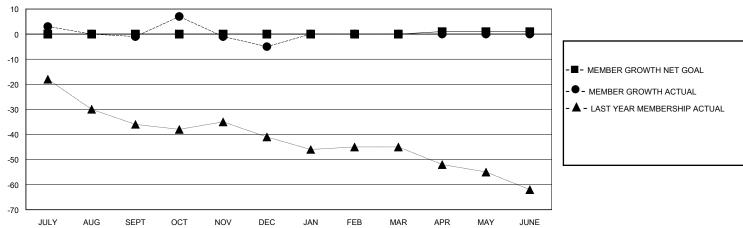

## District 14 L

GMT: LOCATION PENNSYLVANIA GMT CA

| •             |               |             |               |                               |                        |                         | •                                                  |  |
|---------------|---------------|-------------|---------------|-------------------------------|------------------------|-------------------------|----------------------------------------------------|--|
|               | Club          | s           |               | Members RESULTS FOR 2023-2024 |                        |                         |                                                    |  |
|               | RESULTS FOR   | R 2023-2024 |               |                               |                        |                         |                                                    |  |
| QUARTER       | NEW CLUB GOAL | NEW CLUBS   | DROPPED CLUBS | QUARTER MEME                  | BER GROWTH NET<br>GOAL | MEMBER GROWTH<br>ACTUAL | DROPPED<br>MEMBERS ACTUAL<br>(including transfers) |  |
| JULY/AUG/SEPT | 0             | 0           | 0             | JULY/AUG/SEPT                 | 0                      | 17                      | 16                                                 |  |
| OCT/NOV/DEC   | 0             | 0           | 0             | OCT/NOV/DEC                   | 0                      | 23                      | 27                                                 |  |
| JAN/FEB/MAR   | 0             | 0           | 0             | JAN/FEB/MAR                   | 0                      | 0                       | 0                                                  |  |
| APR/MAY/JUNE  | 0             | 0           | 0             | APR/MAY/JUNE                  | 1                      | 0                       | 0                                                  |  |